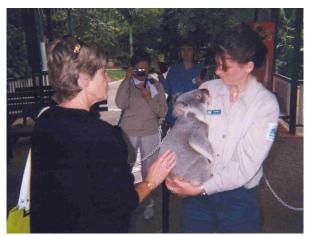

#### Jul 20 Sun

Travel Brisbane to Rockhampton, QU660 8.35am-9.45am. Bus and ferry to Great Keppel Island

Great Keppel Island.

Jul 21 Mon

ISSW, Great Keppel Island

Jul 22 Tue ISSW

Jul 23 Wed

ISSW. Paper