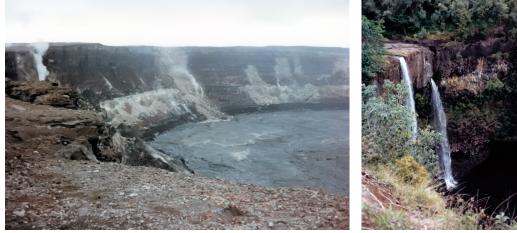

**Wednesday, Mar.16, 1988** Flew Hawaiian Air 132 from from Honolulu to Hilo, Hawaii

?? Waterfall on Big Island, Hawaii

Volcanoes National Park, Big Island, Hawaii

Volcanoes National Park, Big Island, Hawaii